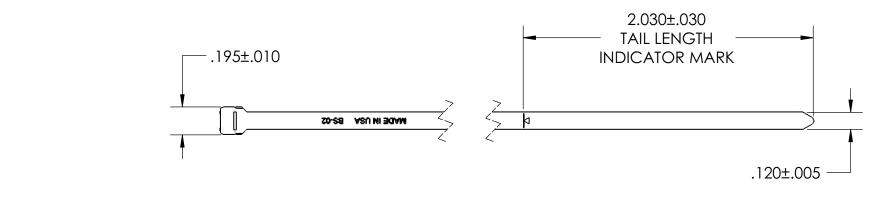

## **BAND SOLUTIONS LLC**

TITLE:

EMI/RFI TERMINATION BAND .120" x 8.125" 304SS - FLAT

SIZE DWG. NO.

BA311FE

REV A

SCALE: 1:2 WEIGHT:

SHEET 1 OF 1