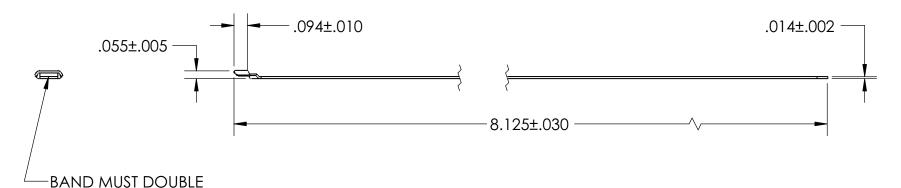

## NOTES:

1. MATERIAL: 304 STAINLESS STEEL

WRAP PULLING NO BURRS

- 2. FINISH: PASSIVATED
- 3. MATERIAL MEETS DFARS COMPLIANCE
- 4. PARTS MEET AEROSPACE STANDARD AS85049/128
- 5. ROHS COMPLIANT

5

6. DOUBLE WRAP USE ONLY

## **BAND SOLUTIONS LLC**

TITLE:

EMI/RFI TERMINATION BAND .120" x 8.125" 304SS - FLAT

SIZE DWG. NO.

BA311FE

REV A

SCALE: 1:2 WEIGHT:

SHEET 1 OF 1